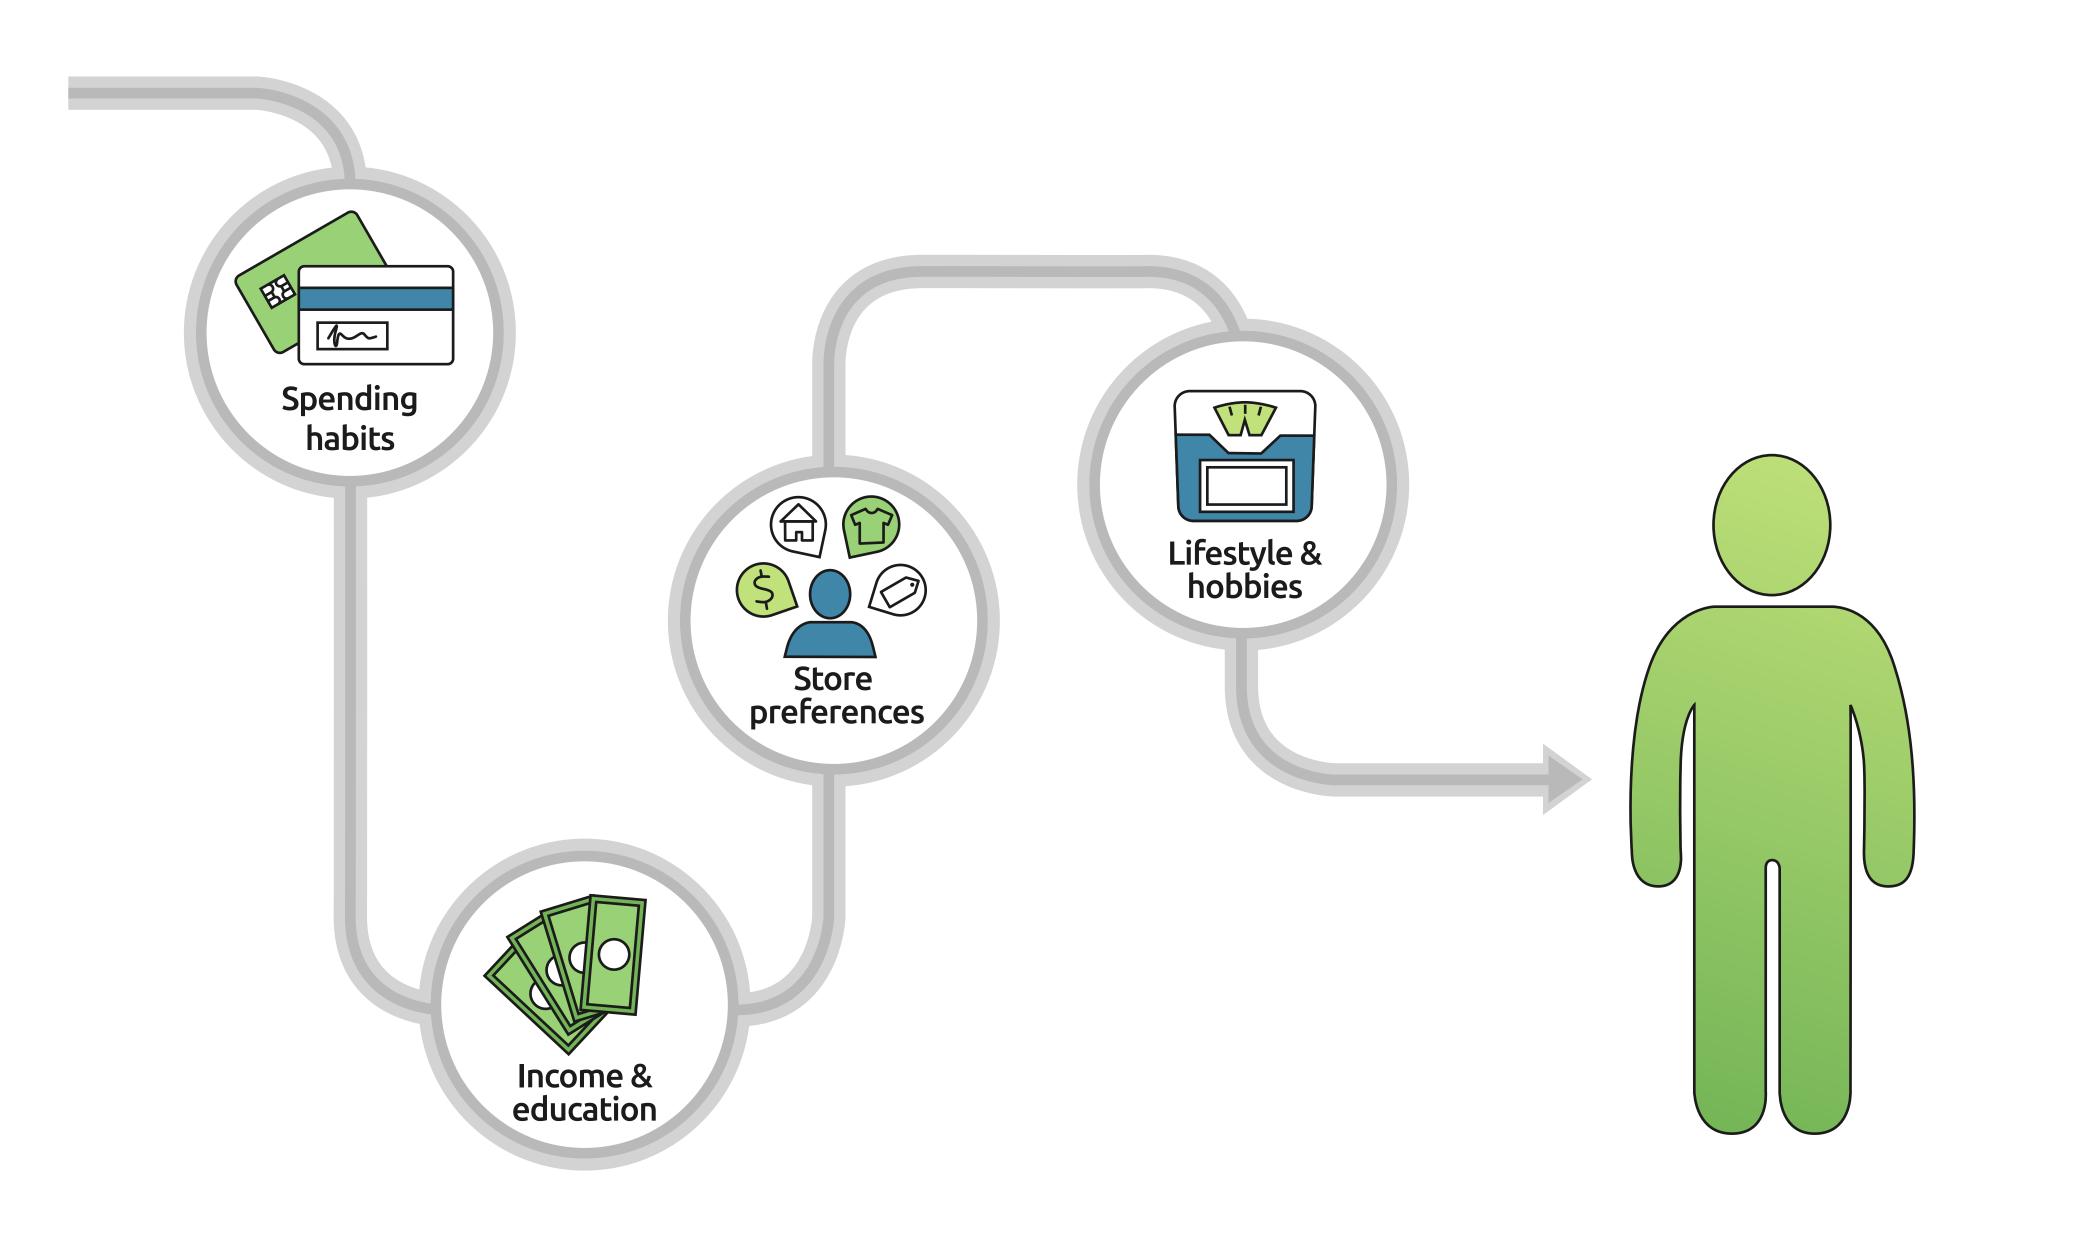

## Uncover a more robust patient profile.

Traditional research within healthcare data has been hindered by the inability to fully understand the demographic factors behind patients.

With HealthVerity Cipher, you can now intersect attributes like spending habits, income, and hobbies with healthcare data to reveal hidden consumer segmentations and key drivers of patient behavior and adherence.